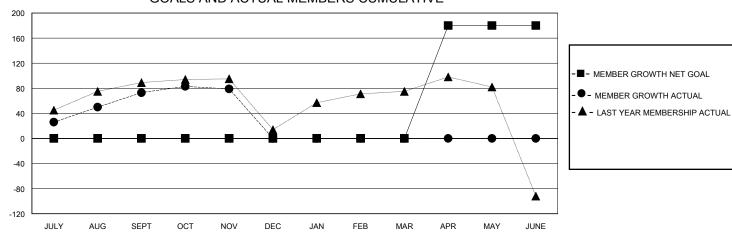

## District 308 B1

GMT: LOCATION MALAYSIA GMT CA

| •             |               |             |               |                       |                        |                         | •                                                  |  |
|---------------|---------------|-------------|---------------|-----------------------|------------------------|-------------------------|----------------------------------------------------|--|
|               | Club          | s           |               | Members               |                        |                         |                                                    |  |
|               | RESULTS FOR   | R 2024-2025 |               | RESULTS FOR 2024-2025 |                        |                         |                                                    |  |
| QUARTER       | NEW CLUB GOAL | NEW CLUBS   | DROPPED CLUBS | QUARTER MEM           | BER GROWTH NET<br>GOAL | MEMBER GROWTH<br>ACTUAL | DROPPED<br>MEMBERS ACTUAL<br>(including transfers) |  |
| JULY/AUG/SEPT | 0             | 0           | 1             | JULY/AUG/SEPT         | 0                      | 102                     | 26                                                 |  |
| OCT/NOV/DEC   | 0             | 0           | 0             | OCT/NOV/DEC           | 0                      | 24                      | 14                                                 |  |
| JAN/FEB/MAR   | 0             | 0           | 0             | JAN/FEB/MAR           | 0                      | 0                       | 0                                                  |  |
| APR/MAY/JUNE  | 2             | 0           | 0             | APR/MAY/JUNE          | 180                    | 0                       | 0                                                  |  |

## GOALS AND ACTUAL MEMBERS CUMULATIVE

| DROPPED CLUBS: 1          |    | 35 CLUBS OF 72 ADDED 1 OR MORE<br>NEW MEMBERS | GENDER DISTRIBUTION  MALE 1,369 (67.91%) |              |   |
|---------------------------|----|-----------------------------------------------|------------------------------------------|--------------|---|
| DROPPED MEMBERS           |    |                                               | FEMALE                                   | 647 (32.09%) |   |
| DECEASED                  | 0  | CLICK HERE FOR CUMULATIVE                     | TOTAL FAMILY UNIT MEMBERS                |              | 0 |
| CLUB CANCELLED 0 OTHER 34 |    | MEMBERSHIP DATA                               | FAMILY MEMBERS PAYING HALF DUES          |              | 0 |
|                           |    |                                               |                                          |              | U |
| TOTAL                     | 34 |                                               |                                          |              |   |